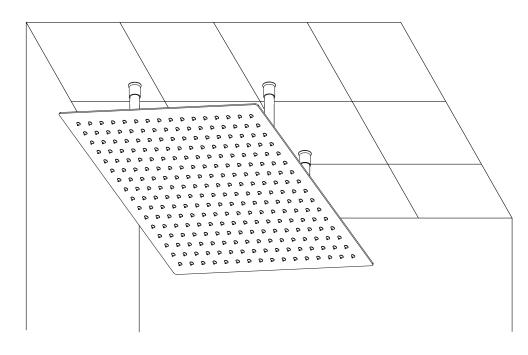

## **B**athSelect

Fixed the top shower with the top shower fixed bar (E), then connect with the inlet hose (F). 2 inlets are provided in big shower heads so the water disperses equally throughout the showerhead.