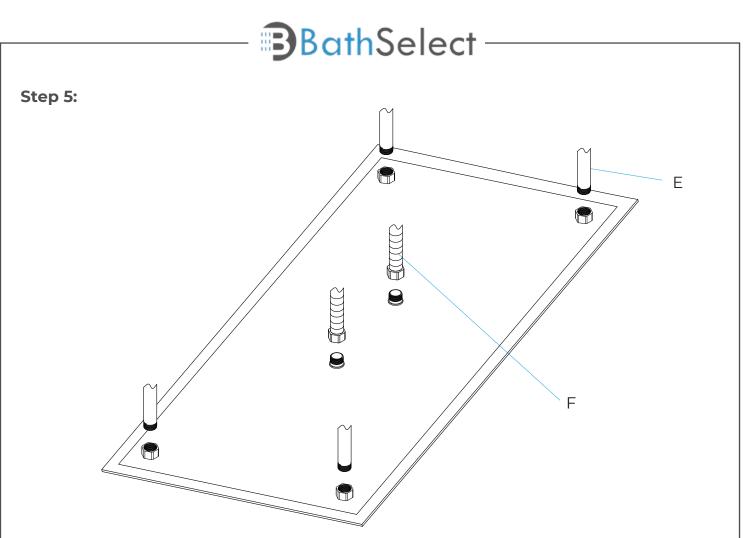

## **B**athSelect

Fixed the top shower with the top shower fixed bar (E), then connect with the inlet hose (F). 2 inlets are provided in big shower heads so the water disperses equally throughout the showerhead.

Step 6:

The installation is completed.

Note: The LED lights are powered by water flow, and will be activated once the water is turned on.