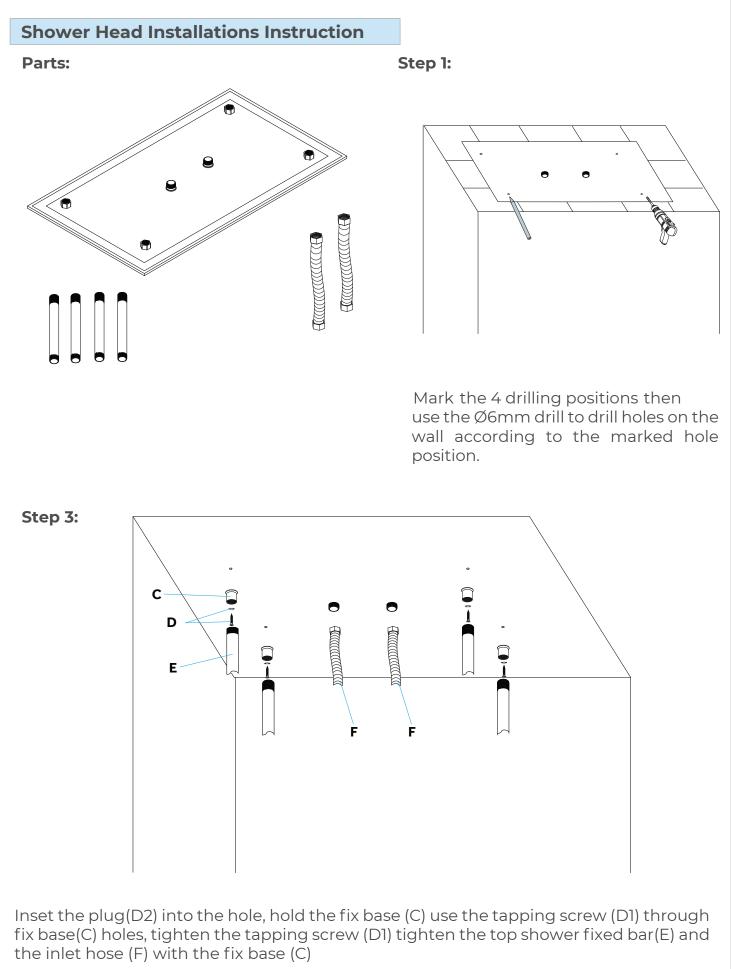

## **B**athSelect

Fixed the top shower with the top shower fixed bar (E), then connect with the inlet hose (F). 2 inlets are provided in big shower heads so the water disperses equally throughout the showerhead.