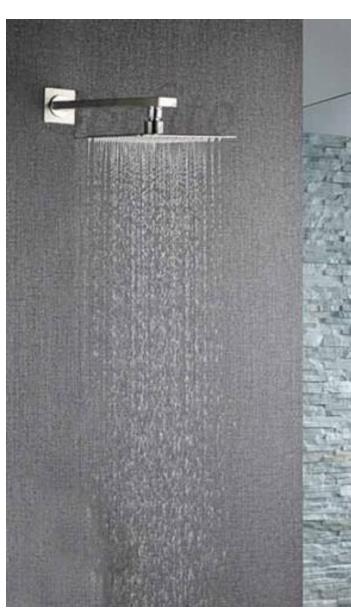

## Shower Heads

SHOWER HEADS

California Nickel Brushed 10" Rain Shower Head Swivel Tub Spout With Hand Shower Unit FS-0207181

Tunas 7.5" Rainfall Shower Head with 13" Shower Arm FS119PRS

Fontana Artemisa Wall Mount Brushed Nickel Finish Shower Set FS114SHA