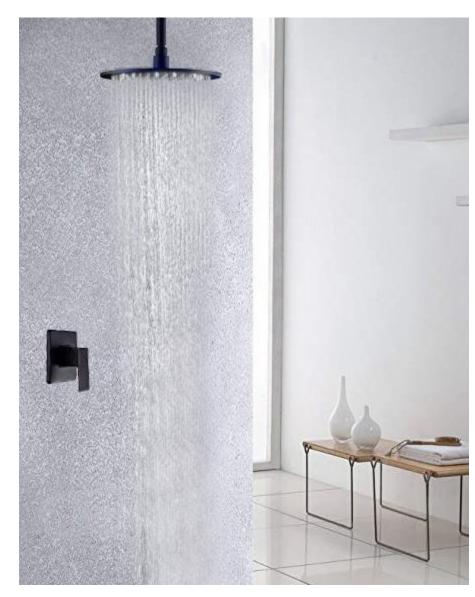

Fontana Brushed Nickel 12" Ultrathin Shower Head FS-5799

Fontana Oil Rubbed Bronze Bathroom Rain Shower System one Week Sale! With LED Color FS-5931RW

Fontana Oil Rubbed Bronze Bathroom Rain Shower System one Week Sale! With LED Color FS-5931R