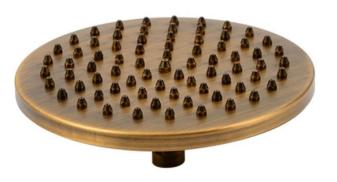

Fontana Sagua Wall Mount LED Shower Set FS133SWM

Fontana Oil Rubbed Bronze Square Color Changing LED Rain Shower Head with Mixing Valve Controller (Solid Brass) FS091LRB

Fontana Leonardo Antique Brass Rain Showerhead FS-5787