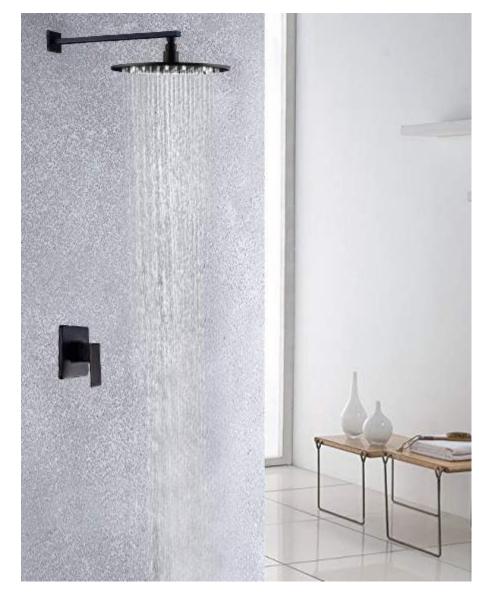

Fontana Brushed Nickel 12" Ultrathin Shower Head FS-5799

Fontana Oil Rubbed Bronze Bathroom Rain Shower System one Week Sale! With LED Color FS-5931RW

Fontana Oil Rubbed Bronze Bathroom Rain Shower System one Week Sale! With LED Color FS-5931R