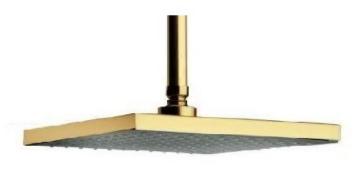

Alajuela Concealed Gold Plate Square Rain Shower Head FS-03781

Fontana Lenox LED WaterFall/RainFall Gold Finish Shower Head FS-5781

Fontana Lenox WaterFall/RainFall Gold Finish Shower Head FS-5778

Ajaccio LED Shower Ceiling Mounted Digital Display Sensor
Control Thermostat Kit
FS-02728