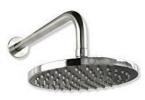

## Shower Heads

SHOWER HEADS

California Nickel Brushed 10" Rain Shower Head Swivel Tub Spout With Hand Shower Unit FS-0207181

Tunas 7.5" Rainfall Shower Head with 13" Shower Arm FS119PRS

Fontana Artemisa Wall Mount Brushed Nickel Finish Shower Set FS114SHA