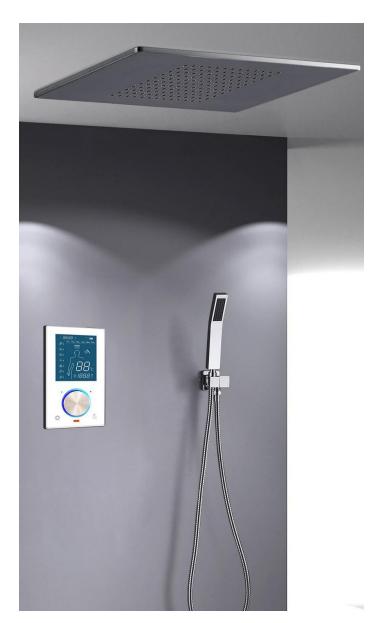

Alajuela Concealed Gold Plate Square Rain Shower Head FS-03781

Fontana Lenox LED WaterFall/RainFall Gold Finish Shower Head FS-5781

Fontana Lenox WaterFall/RainFall Gold Finish Shower Head FS-5778

Ajaccio LED Shower Ceiling Mounted Digital Display Sensor
Control Thermostat Kit
FS-02728