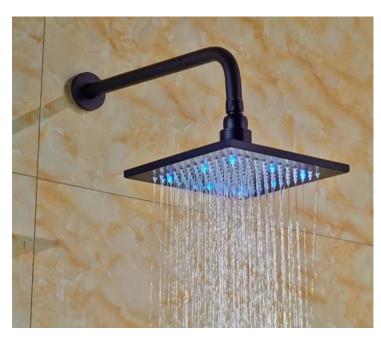

Fontana 12" Oil Rubbed Bronze Square Color Changing LED Rain Shower Head (Solid Brass)

FS091DRB

Fontana Milan Recessed Oil Rubbed Bronze 24" Multi Color LED Rain Shower Head FS-d099-or

Fontana 16" Stainless Steel Color Changing LED Rain Shower
Head Oil Rubbed Bronze Finish
FS-d098-or