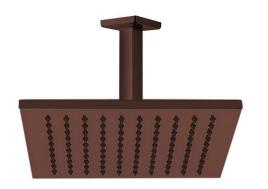

Fontana 12" Oil Rubbed Bronze Square Color Changing LED Rain Shower Head (Solid Brass)

FS091DRB

Fontana Milan Recessed Oil Rubbed Bronze 24" Multi Color LED Rain Shower Head FS-d099-or

Fontana 16" Stainless Steel Color Changing LED Rain Shower
Head Oil Rubbed Bronze Finish
FS-d098-or