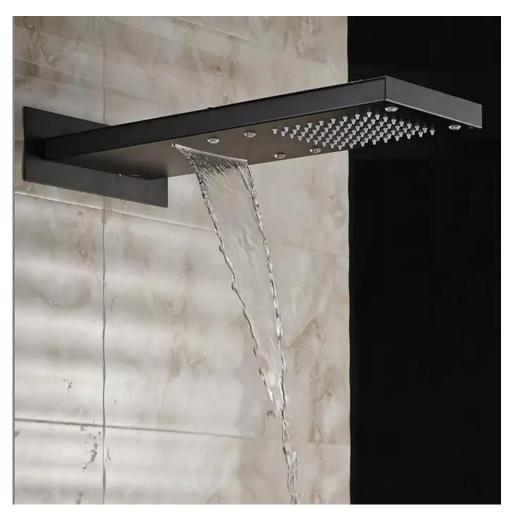

Fontana 16" Nickel Brushed Rainfall Shower Head Ultrathin
Square Shower Head
FS-5802

Antique Brass Shower Set **FS-5784** 

Paris Brushed Nickel Waterfall Rain Shower Head Tub Spout With Hand Shower Mixer Clear FS-07181