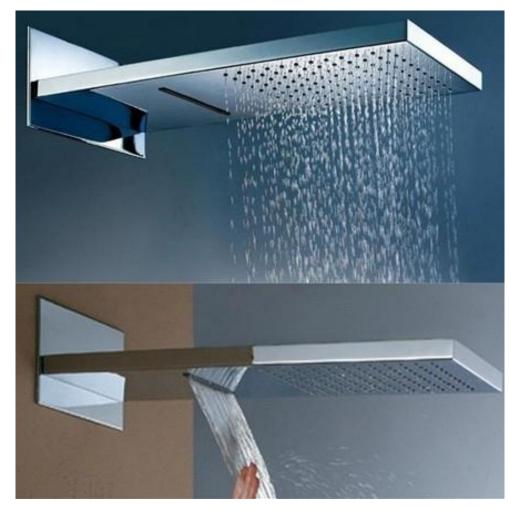

Alajuela Concealed Gold Plate Square Rain Shower Head FS-03781

Fontana Lenox LED WaterFall/RainFall Gold Finish Shower Head FS-5781

Fontana Lenox WaterFall/RainFall Gold Finish Shower Head FS-5778

Ajaccio LED Shower Ceiling Mounted Digital Display Sensor
Control Thermostat Kit
FS-02728