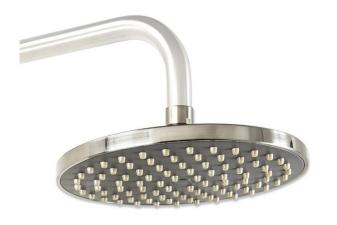

Fontana 16" Nickel Brushed Rainfall Shower Head Ultrathin
Square Shower Head
FS-5802

Antique Brass Shower Set **FS-5784** 

Paris Brushed Nickel Waterfall Rain Shower Head Tub Spout With Hand Shower Mixer Clear FS-07181