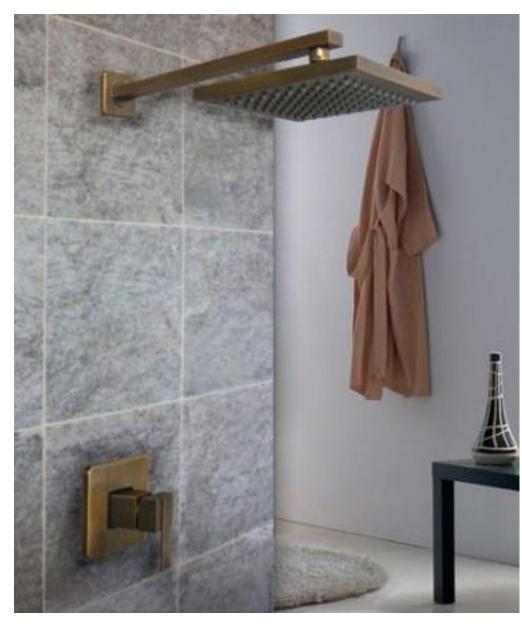

Fontana Soriano Wall Mount Chrome Finish Shower Set FS114PRS

Fontana Reno Brass With Chrome Polished Finish Rain Shower Head BSTZWB0041

Fontana Romo Rainfall Dark Oil Rubbed Bronze LED Color Changes Shower Set
Single Handle Oil Rubbed Bronze Shower
FS-5808