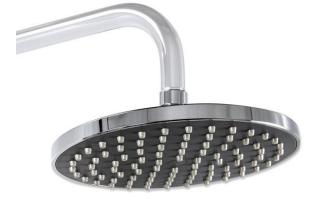

Fontana Soriano Wall Mount Chrome Finish Shower Set FS114PRS

Fontana Reno Brass With Chrome Polished Finish Rain Shower Head BSTZWB0041

Fontana Romo Rainfall Dark Oil Rubbed Bronze LED Color Changes Shower Set
Single Handle Oil Rubbed Bronze Shower
FS-5808