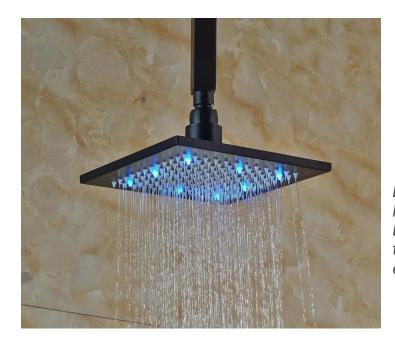

Fontana 12" Oil Rubbed Bronze Square Color Changing LED Rain Shower Head (Solid Brass)

FS091DRB

Fontana Milan Recessed Oil Rubbed Bronze 24" Multi Color LED Rain Shower Head FS-d099-or

Fontana 16" Stainless Steel Color Changing LED Rain Shower
Head Oil Rubbed Bronze Finish
FS-d098-or