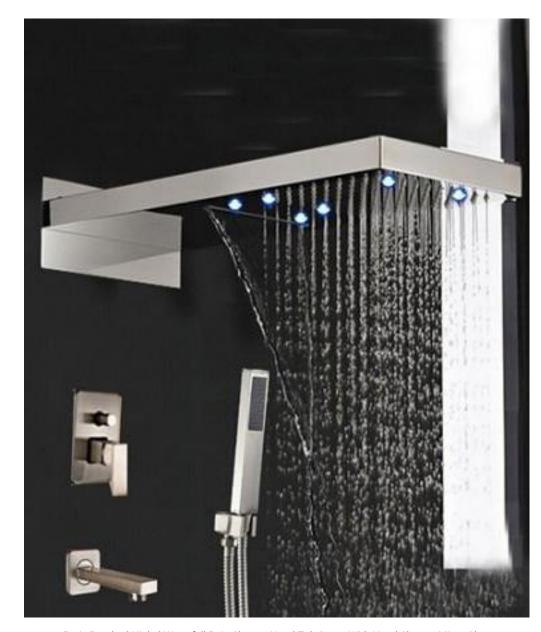

Fontana Chrome Reno 20" Recessed Stainless Steel Color Changing LED Rain Shower Head FS-9801

Fontana Oil Rubbed Bronze 12 Inch Bathroom Rain Shower
System one Week Sale! With LED Color
FS-5931

Fontana 10" Chrome Finish Solid Brass Square Led Shower Head f1003