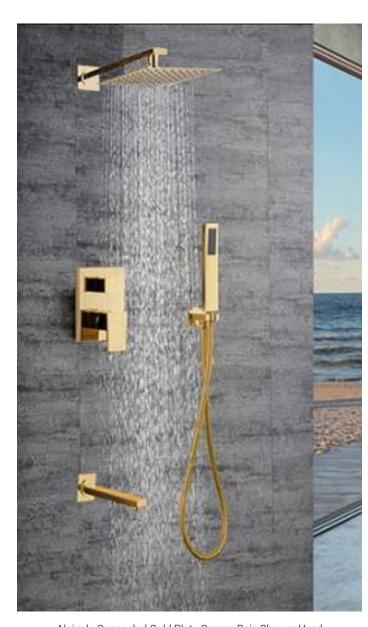

Alajuela Concealed Gold Plate Square Rain Shower Head FS-03781

Fontana Lenox LED WaterFall/RainFall Gold Finish Shower Head FS-5781

Fontana Lenox WaterFall/RainFall Gold Finish Shower Head FS-5778

Ajaccio LED Shower Ceiling Mounted Digital Display Sensor
Control Thermostat Kit
FS-02728