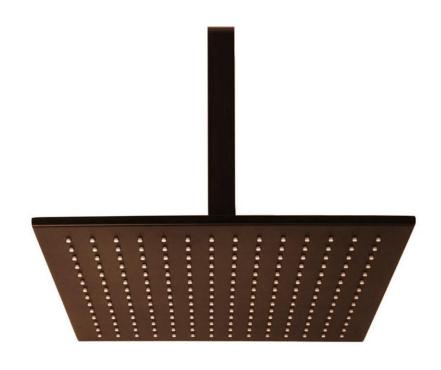

Fontana Brushed Nickel 12" Ultrathin Shower Head FS-5799

Fontana Oil Rubbed Bronze Bathroom Rain Shower System one Week Sale! With LED Color FS-5931RW

Fontana Oil Rubbed Bronze Bathroom Rain Shower System one Week Sale! With LED Color FS-5931R