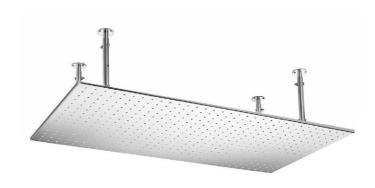

built to last - ensuring many fun & enjoyable showers for years to come.



Fontana LED Colors Rain Shower Head Dark Oil Rubbed Bronze Finish FS-593R





Fontana Gold Plated Luxury Bathroom Square Rain Shower Head FS-WBJ0016



12" Solid Brass Square Gold Rainfall Wall Mount Shower Head 0408



Fontana Chrome Reno 20" Recessed Stainless Steel Color Changing LED Rain Shower Head FS-9801



Fontana Oil Rubbed Bronze 12 Inch Bathroom Rain Shower
System one Week Sale! With LED Color
FS-5931



Fontana 10" Chrome Finish Solid Brass Square Led Shower Head f1003



Fontana Sagua Wall Mount LED Shower Set FS133SWM





Fontana Oil Rubbed Bronze Square Color Changing LED Rain Shower Head with Mixing Valve Controller (Solid Brass) FS091LRB



Fontana Leonardo Antique Brass Rain Showerhead FS-5787







Fontana 16" Nickel Brushed Rainfall Shower Head Ultrathin
Square Shower Head
FS-5802



Antique Brass Shower Set **FS-5784** 



Paris Brushed Nickel Waterfall Rain Shower Head Tub Spout With Hand Shower Mixer Clear FS-07181