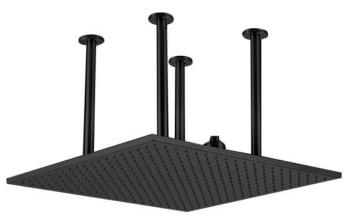

Alajuela Concealed Gold Plate Square Rain Shower Head FS-03781

Fontana Lenox LED WaterFall/RainFall Gold Finish Shower Head FS-5781

Fontana Lenox WaterFall/RainFall Gold Finish Shower Head FS-5778

Ajaccio LED Shower Ceiling Mounted Digital Display Sensor
Control Thermostat Kit
FS-02728